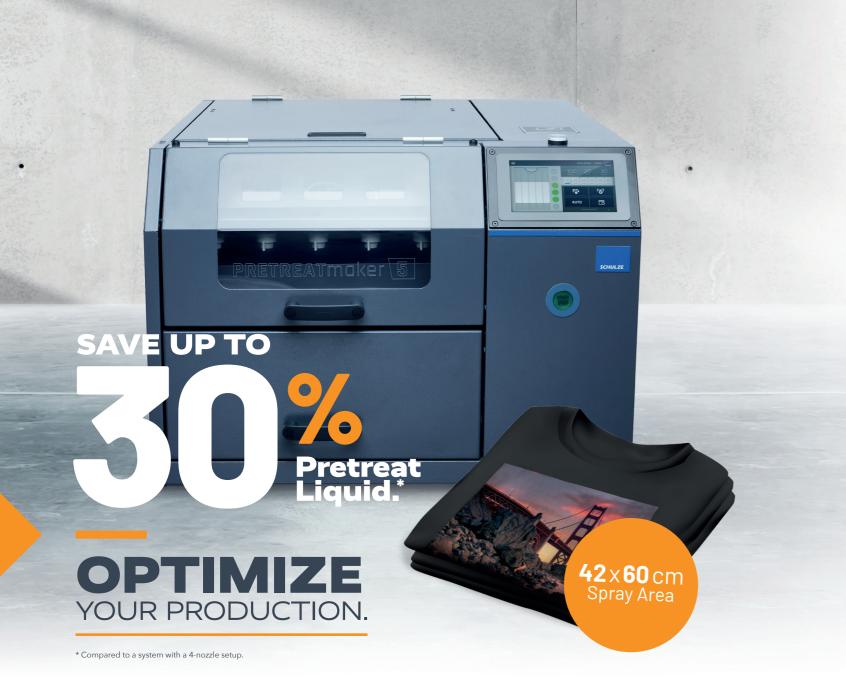

### **Quality and** Consistency.

- + Consistently good spray results for brilliant colors, sharp details and excellent washability.
- + Improved pump technology for constant pump pressure performance.
- + Improved motor control for almost noiseless operation.
- + More custom spray presets available.
- + Precision spray: Adjust the spray area even finer.

| Dimensions             | 73 x 98 x 52 cm         | 98 x 96 x 52 cm  |  |  |
|------------------------|-------------------------|------------------|--|--|
| Dimensions (transport) | 80 x 95 x 61 cm         | 98 x 103 x 70 cm |  |  |
| Weight                 | 76 kg                   | 91 kg            |  |  |
| Weight (transport)     | 97 kg                   | 114 kg           |  |  |
| Spray Area             | 42 x 60 cm              | 63 x 63 cm       |  |  |
| Length of drawer       | 80 cm                   |                  |  |  |
| Power supply voltage   | y voltage 100 - 240 VAC |                  |  |  |
| Rated power            | 160 W                   |                  |  |  |
| Power consumption      | 1,6 A                   |                  |  |  |
| Nozzle pressure        | max. 5,0 bar            |                  |  |  |
| Number of nozzles      | 5 pcs                   |                  |  |  |
| Main fuse              | 6,                      | 6 A              |  |  |
| Noise                  | less than 70 dB (A)     |                  |  |  |