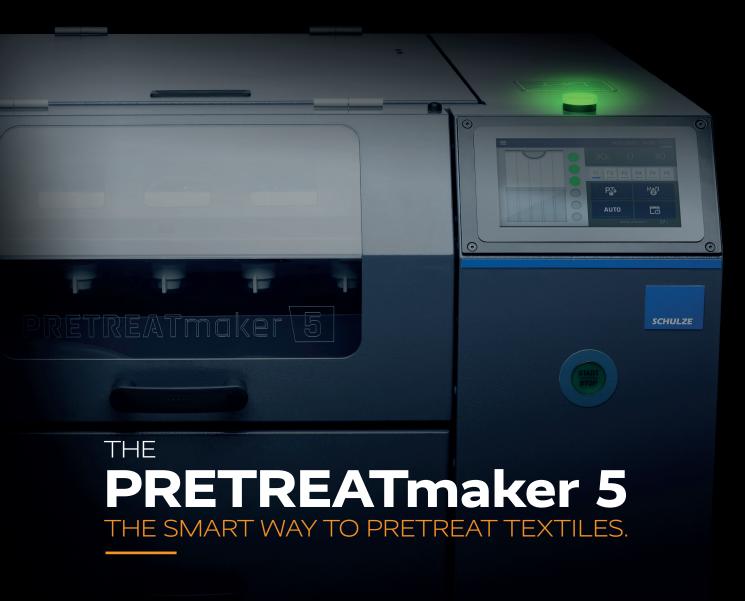

## Modern design. Ease of use.

- + Comfortable large 7-inch touchscreen.
- + Intuitive user interface design.
- + Innovative touch free button for contactless control.
- + 3-color LED lamp shows status of the machine.
- + Improved design: Easy to operate and clean.